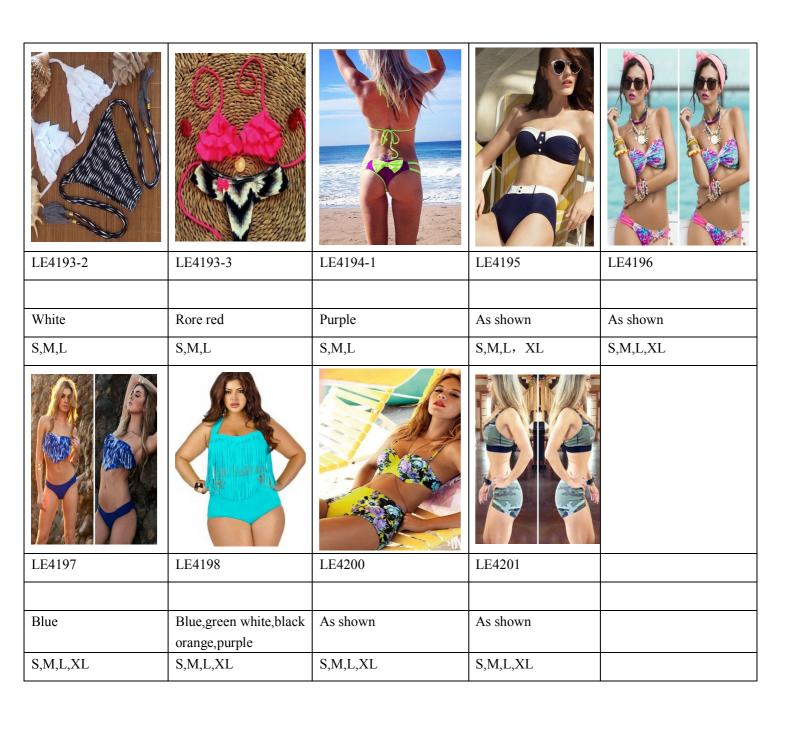

| LE4164-2            | LE4188-1 | LE4189-2 | LE4189-1 | LE4190              |
|---------------------|----------|----------|----------|---------------------|
|                     |          |          |          |                     |
| As shown            | As shown | As shown | As shown | Balck nude          |
| S M L               | S M L    | S M L    | S M L    | S M L               |
|                     |          |          |          |                     |
| LE4190-2            | LE4169-2 | LE4169-3 | LE4169-4 | LE4170-1            |
|                     |          |          |          |                     |
| As shown            | As shown | As shown | As shown | Orange green purple |
| S M L               | S M L XL            |
|                     |          |          |          |                     |
| LE4170-2            | LE4191   | LE4192-1 | LE4192-2 | LE4193-1            |
|                     |          |          |          |                     |
| Orange green purple | White    | Yellow   | Rose red | Black               |
| S M L XL            | One size | S,M,L    | S,M,L    | S,M,L               |