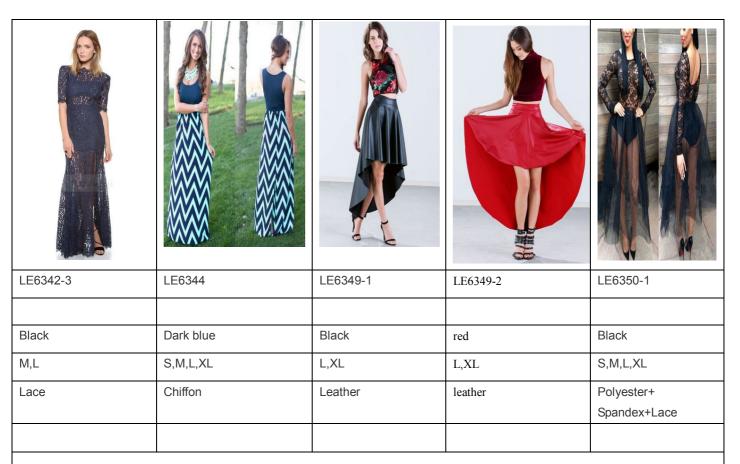

| LE6350-2                | LE6351                     | LE6352-1                | LE6352-2                | LE6352-3                |
|-------------------------|----------------------------|-------------------------|-------------------------|-------------------------|
| Mileite                 | Dive                       | Disale                  | DI.                     |                         |
| White                   | Blue                       | Black                   | Blue                    | red                     |
| S,M,L,XL                | S,M,L                      | S,M,L,                  | S,M,L,                  | S,M,L,                  |
| Polyester+ Spandex+Lace | Polyester+ Spandex+chiffon | Spandex+milk silk +lace | Spandex+milk silk +lace | Spandex+milk silk +lace |
|                         |                            |                         |                         |                         |
| LE6353                  | LE6354                     | LE6355                  | LE6356                  | LE6366                  |
|                         |                            |                         |                         |                         |
| As shown                | As shown                   | As shown                | As shown                | As shown                |
| S,M,L,                  | S,M,L,                     | S,M,L,                  | S/M/L/XL                | S/M/L/XL                |
| Spandex+milk silk       | cotton+ Spandex            | Cotton+ Spandex         | Polyester + Spandex     | Spandex blended fabric  |