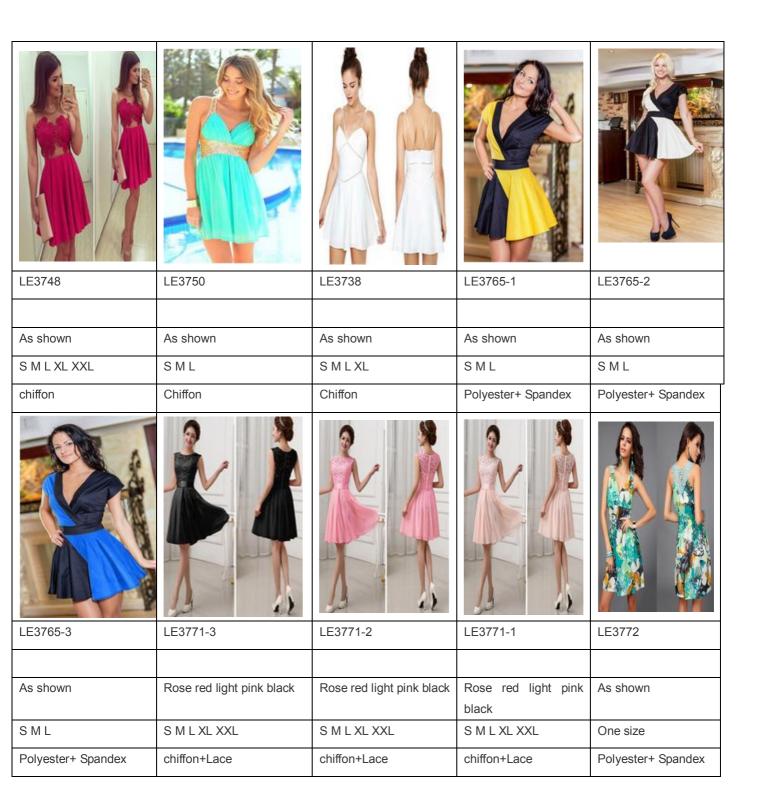

## Mini dress

| LE3785   | LE3784             | LE3707           | LE3710             | LE3722             |
|----------|--------------------|------------------|--------------------|--------------------|
| As shown | As shown           | As shown         | As shown           | As shown           |
| SML      | S M L              | SML              | SML                | SMLXL              |
|          |                    |                  |                    |                    |
| chiffon  | Polyester+ Spandex | Cotton+Polyester | Polyester+ Spandex | Polyester+ Spandex |