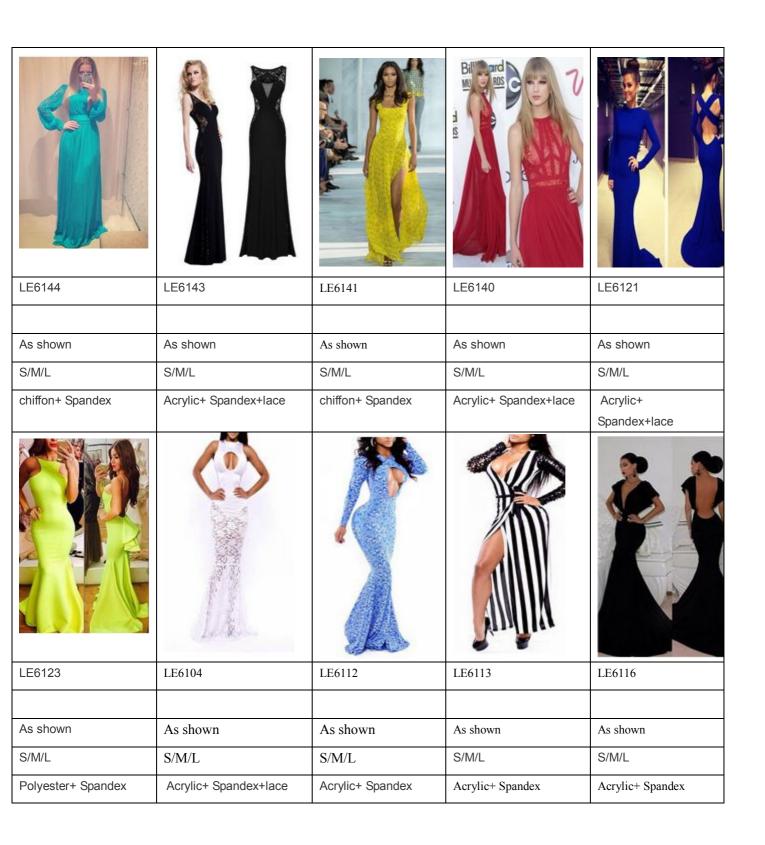

| LE6350-2                | LE6351                     | LE6352-1                | LE6352-2                | LE6352-3                |
|-------------------------|----------------------------|-------------------------|-------------------------|-------------------------|
| Mileite                 | Dive                       | Disale                  | DI.                     |                         |
| White                   | Blue                       | Black                   | Blue                    | red                     |
| S,M,L,XL                | S,M,L                      | S,M,L,                  | S,M,L,                  | S,M,L,                  |
| Polyester+ Spandex+Lace | Polyester+ Spandex+chiffon | Spandex+milk silk +lace | Spandex+milk silk +lace | Spandex+milk silk +lace |
|                         |                            |                         |                         |                         |
| LE6353                  | LE6354                     | LE6355                  | LE6356                  | LE6366                  |
|                         |                            |                         |                         |                         |
| As shown                | As shown                   | As shown                | As shown                | As shown                |
| S,M,L,                  | S,M,L,                     | S,M,L,                  | S/M/L/XL                | S/M/L/XL                |
| Spandex+milk silk       | cotton+ Spandex            | Cotton+ Spandex         | Polyester + Spandex     | Spandex blended fabric  |