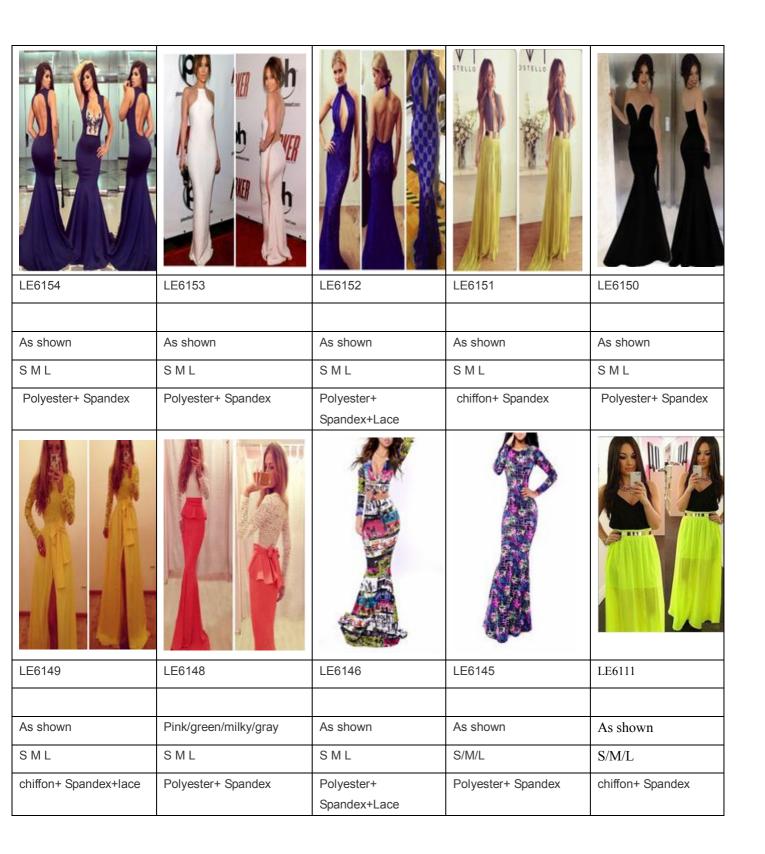

| LE6350-2                | LE6351                     | LE6352-1                | LE6352-2                | LE6352-3                |
|-------------------------|----------------------------|-------------------------|-------------------------|-------------------------|
| Mileite                 | Dive                       | Disale                  | DI.                     |                         |
| White                   | Blue                       | Black                   | Blue                    | red                     |
| S,M,L,XL                | S,M,L                      | S,M,L,                  | S,M,L,                  | S,M,L,                  |
| Polyester+ Spandex+Lace | Polyester+ Spandex+chiffon | Spandex+milk silk +lace | Spandex+milk silk +lace | Spandex+milk silk +lace |
|                         |                            |                         |                         |                         |
| LE6353                  | LE6354                     | LE6355                  | LE6356                  | LE6366                  |
|                         |                            |                         |                         |                         |
| As shown                | As shown                   | As shown                | As shown                | As shown                |
| S,M,L,                  | S,M,L,                     | S,M,L,                  | S/M/L/XL                | S/M/L/XL                |
| Spandex+milk silk       | cotton+ Spandex            | Cotton+ Spandex         | Polyester + Spandex     | Spandex blended fabric  |