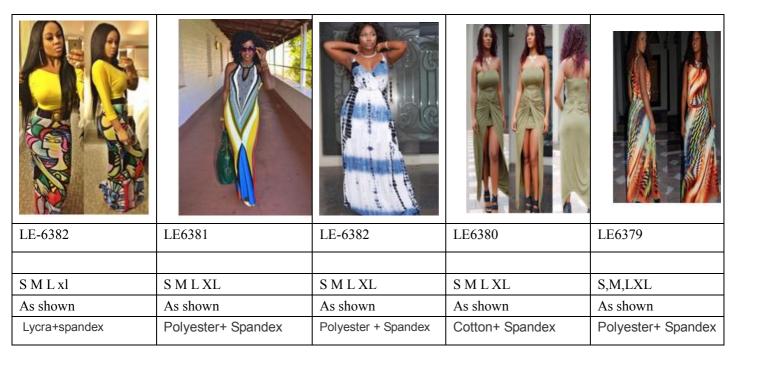

| LE6350-2                | LE6351                     | LE6352-1                | LE6352-2                | LE6352-3                |
|-------------------------|----------------------------|-------------------------|-------------------------|-------------------------|
| Mileite                 | Dive                       | Disale                  | DI.                     |                         |
| White                   | Blue                       | Black                   | Blue                    | red                     |
| S,M,L,XL                | S,M,L                      | S,M,L,                  | S,M,L,                  | S,M,L,                  |
| Polyester+ Spandex+Lace | Polyester+ Spandex+chiffon | Spandex+milk silk +lace | Spandex+milk silk +lace | Spandex+milk silk +lace |
|                         |                            |                         |                         |                         |
| LE6353                  | LE6354                     | LE6355                  | LE6356                  | LE6366                  |
|                         |                            |                         |                         |                         |
| As shown                | As shown                   | As shown                | As shown                | As shown                |
| S,M,L,                  | S,M,L,                     | S,M,L,                  | S/M/L/XL                | S/M/L/XL                |
| Spandex+milk silk       | cotton+ Spandex            | Cotton+ Spandex         | Polyester + Spandex     | Spandex blended fabric  |