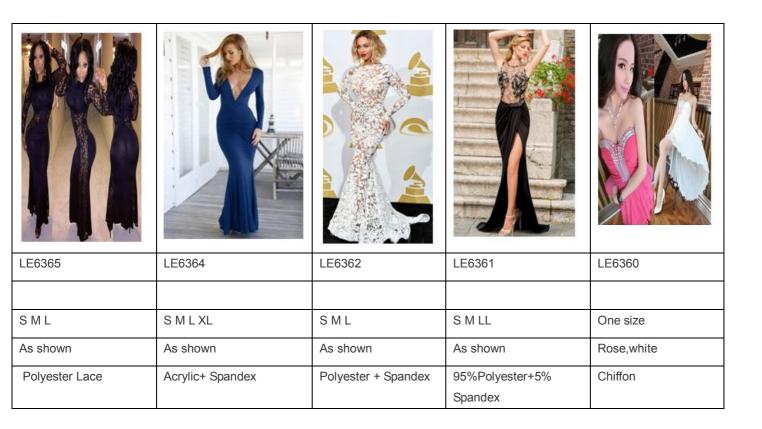

| LE6350-2                | LE6351                     | LE6352-1                | LE6352-2                | LE6352-3                |
|-------------------------|----------------------------|-------------------------|-------------------------|-------------------------|
| Mileite                 | Dive                       | Disale                  | DI.                     |                         |
| White                   | Blue                       | Black                   | Blue                    | red                     |
| S,M,L,XL                | S,M,L                      | S,M,L,                  | S,M,L,                  | S,M,L,                  |
| Polyester+ Spandex+Lace | Polyester+ Spandex+chiffon | Spandex+milk silk +lace | Spandex+milk silk +lace | Spandex+milk silk +lace |
|                         |                            |                         |                         |                         |
| LE6353                  | LE6354                     | LE6355                  | LE6356                  | LE6366                  |
|                         |                            |                         |                         |                         |
| As shown                | As shown                   | As shown                | As shown                | As shown                |
| S,M,L,                  | S,M,L,                     | S,M,L,                  | S/M/L/XL                | S/M/L/XL                |
| Spandex+milk silk       | cotton+ Spandex            | Cotton+ Spandex         | Polyester + Spandex     | Spandex blended fabric  |