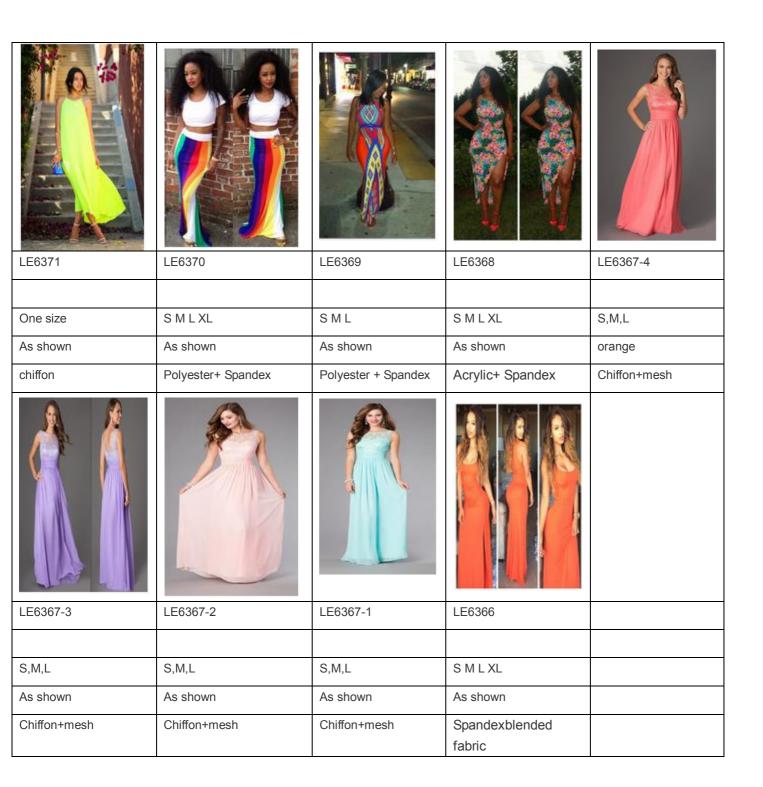

| LE6350-2                | LE6351                     | LE6352-1                | LE6352-2                | LE6352-3                |
|-------------------------|----------------------------|-------------------------|-------------------------|-------------------------|
| Mileite                 | Dive                       | Disale                  | DI.                     |                         |
| White                   | Blue                       | Black                   | Blue                    | red                     |
| S,M,L,XL                | S,M,L                      | S,M,L,                  | S,M,L,                  | S,M,L,                  |
| Polyester+ Spandex+Lace | Polyester+ Spandex+chiffon | Spandex+milk silk +lace | Spandex+milk silk +lace | Spandex+milk silk +lace |
|                         |                            |                         |                         |                         |
| LE6353                  | LE6354                     | LE6355                  | LE6356                  | LE6366                  |
|                         |                            |                         |                         |                         |
| As shown                | As shown                   | As shown                | As shown                | As shown                |
| S,M,L,                  | S,M,L,                     | S,M,L,                  | S/M/L/XL                | S/M/L/XL                |
| Spandex+milk silk       | cotton+ Spandex            | Cotton+ Spandex         | Polyester + Spandex     | Spandex blended fabric  |