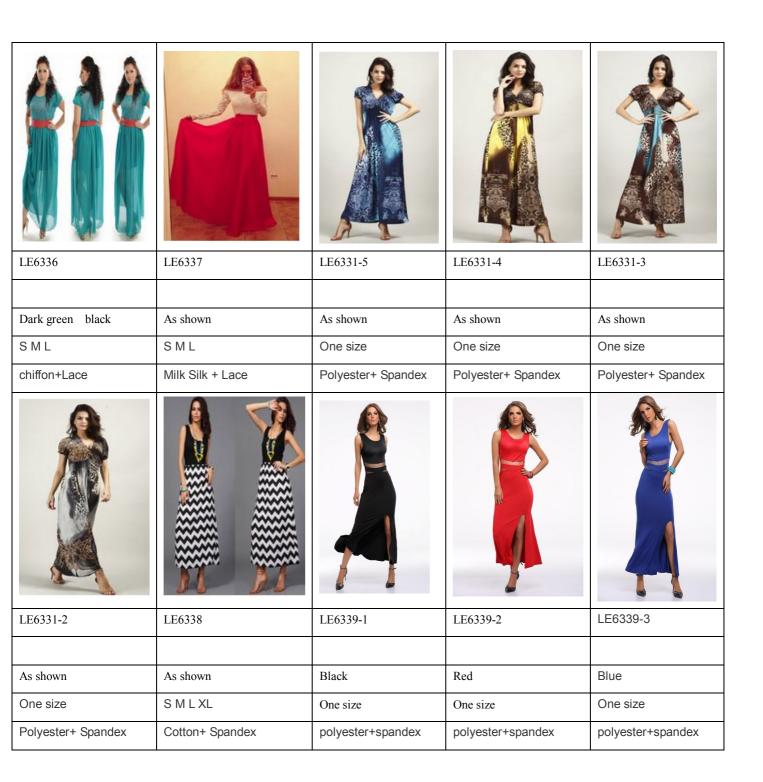

|                            |                         |                         |                         |
| LE6353                  | LE6354                     | LE6355                  | LE6356                  | LE6366                  |
|                         |                            |                         |                         |                         |
| As shown                | As shown                   | As shown                | As shown                | As shown                |
| S,M,L,                  | S,M,L,                     | S,M,L,                  | S/M/L/XL                | S/M/L/XL                |
| Spandex+milk silk       | cotton+ Spandex            | Cotton+ Spandex         | Polyester + Spandex     | Spandex blended fabric  |





















## Mini dress

| LE3785   | LE3784             | LE3707           | LE3710             | LE3722             |
|----------|--------------------|------------------|--------------------|--------------------|
| As shown | As shown           | As shown         | As shown           | As shown           |
| SML      | S M L              | SML              | SML                | SMLXL              |
|          |                    |                  |                    |                    |
| chiffon  | Polyester+ Spandex | Cotton+Polyester | Polyester+ Spandex | Polyester+ Spandex |