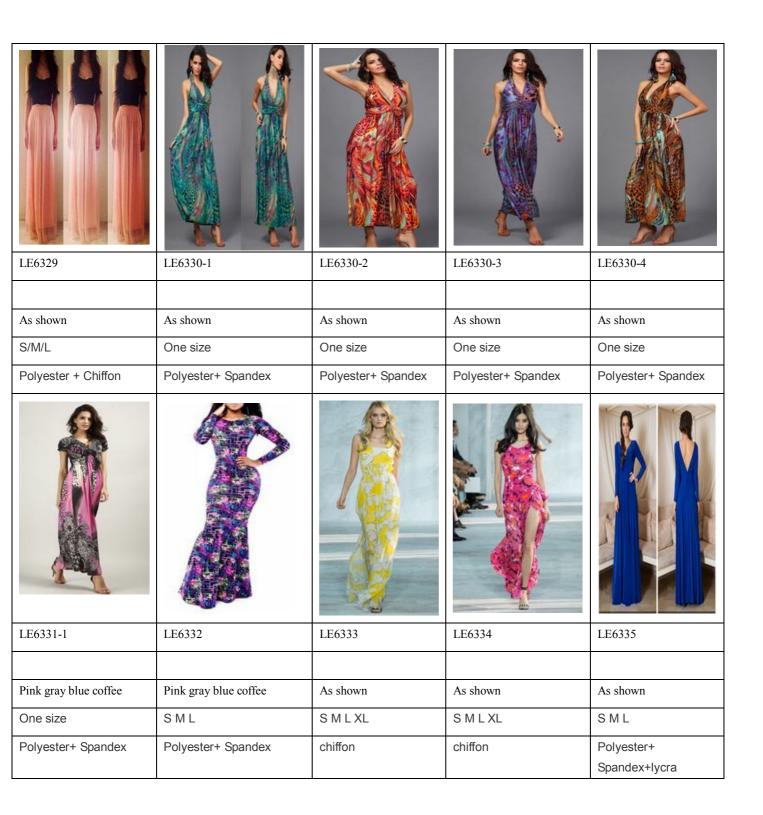

| LE6350-2                | LE6351                     | LE6352-1                | LE6352-2                | LE6352-3                |
|-------------------------|----------------------------|-------------------------|-------------------------|-------------------------|
| Mileite                 | Dive                       | Disale                  | DI.                     |                         |
| White                   | Blue                       | Black                   | Blue                    | red                     |
| S,M,L,XL                | S,M,L                      | S,M,L,                  | S,M,L,                  | S,M,L,                  |
| Polyester+ Spandex+Lace | Polyester+ Spandex+chiffon | Spandex+milk silk +lace | Spandex+milk silk +lace | Spandex+milk silk +lace |
|                         |                            |                         |                         |                         |
| LE6353                  | LE6354                     | LE6355                  | LE6356                  | LE6366                  |
|                         |                            |                         |                         |                         |
| As shown                | As shown                   | As shown                | As shown                | As shown                |
| S,M,L,                  | S,M,L,                     | S,M,L,                  | S/M/L/XL                | S/M/L/XL                |
| Spandex+milk silk       | cotton+ Spandex            | Cotton+ Spandex         | Polyester + Spandex     | Spandex blended fabric  |