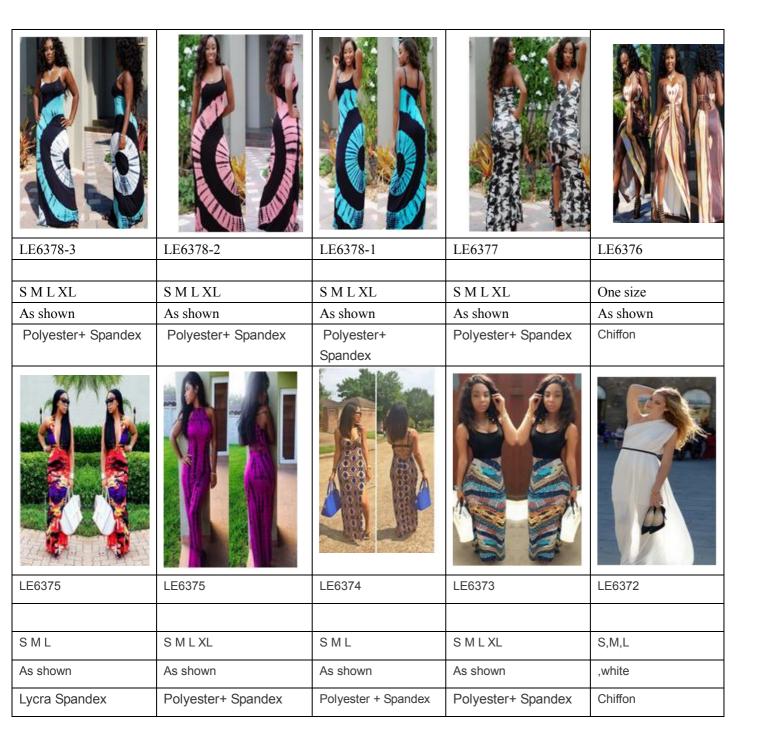

| LE6350-2                | LE6351                     | LE6352-1                | LE6352-2                | LE6352-3                |
|-------------------------|----------------------------|-------------------------|-------------------------|-------------------------|
| Mileite                 | Dive                       | Disale                  | DI.                     |                         |
| White                   | Blue                       | Black                   | Blue                    | red                     |
| S,M,L,XL                | S,M,L                      | S,M,L,                  | S,M,L,                  | S,M,L,                  |
| Polyester+ Spandex+Lace | Polyester+ Spandex+chiffon | Spandex+milk silk +lace | Spandex+milk silk +lace | Spandex+milk silk +lace |
|                         |                            |                         |                         |                         |
| LE6353                  | LE6354                     | LE6355                  | LE6356                  | LE6366                  |
|                         |                            |                         |                         |                         |
| As shown                | As shown                   | As shown                | As shown                | As shown                |
| S,M,L,                  | S,M,L,                     | S,M,L,                  | S/M/L/XL                | S/M/L/XL                |
| Spandex+milk silk       | cotton+ Spandex            | Cotton+ Spandex         | Polyester + Spandex     | Spandex blended fabric  |