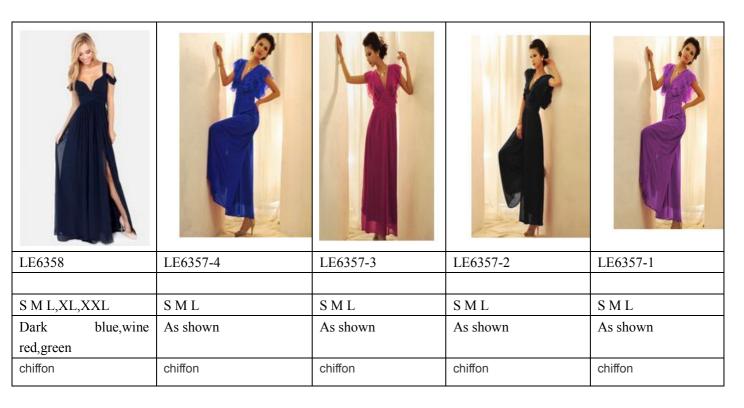

| LE6350-2                | LE6351                     | LE6352-1                | LE6352-2                | LE6352-3                |
|-------------------------|----------------------------|-------------------------|-------------------------|-------------------------|
| Mileite                 | Dive                       | Disale                  | DI.                     |                         |
| White                   | Blue                       | Black                   | Blue                    | red                     |
| S,M,L,XL                | S,M,L                      | S,M,L,                  | S,M,L,                  | S,M,L,                  |
| Polyester+ Spandex+Lace | Polyester+ Spandex+chiffon | Spandex+milk silk +lace | Spandex+milk silk +lace | Spandex+milk silk +lace |
|                         |                            |                         |                         |                         |
| LE6353                  | LE6354                     | LE6355                  | LE6356                  | LE6366                  |
|                         |                            |                         |                         |                         |
| As shown                | As shown                   | As shown                | As shown                | As shown                |
| S,M,L,                  | S,M,L,                     | S,M,L,                  | S/M/L/XL                | S/M/L/XL                |
| Spandex+milk silk       | cotton+ Spandex            | Cotton+ Spandex         | Polyester + Spandex     | Spandex blended fabric  |