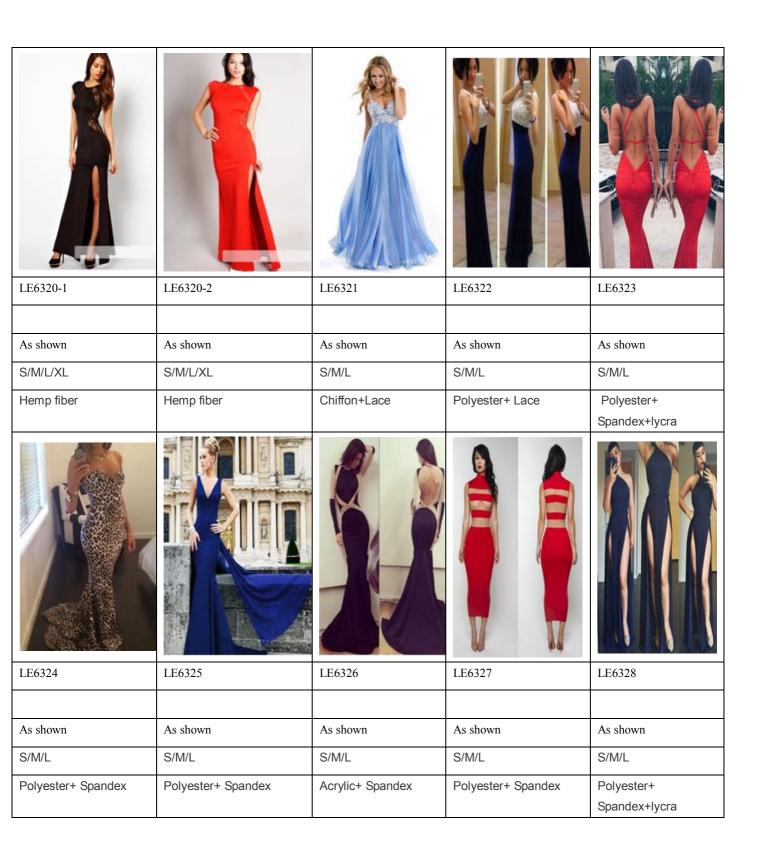

| LE6350-2                | LE6351                     | LE6352-1                | LE6352-2                | LE6352-3                |
|-------------------------|----------------------------|-------------------------|-------------------------|-------------------------|
| Mileite                 | Dive                       | Disale                  | DI.                     |                         |
| White                   | Blue                       | Black                   | Blue                    | red                     |
| S,M,L,XL                | S,M,L                      | S,M,L,                  | S,M,L,                  | S,M,L,                  |
| Polyester+ Spandex+Lace | Polyester+ Spandex+chiffon | Spandex+milk silk +lace | Spandex+milk silk +lace | Spandex+milk silk +lace |
|                         |                            |                         |                         |                         |
| LE6353                  | LE6354                     | LE6355                  | LE6356                  | LE6366                  |
|                         |                            |                         |                         |                         |
| As shown                | As shown                   | As shown                | As shown                | As shown                |
| S,M,L,                  | S,M,L,                     | S,M,L,                  | S/M/L/XL                | S/M/L/XL                |
| Spandex+milk silk       | cotton+ Spandex            | Cotton+ Spandex         | Polyester + Spandex     | Spandex blended fabric  |