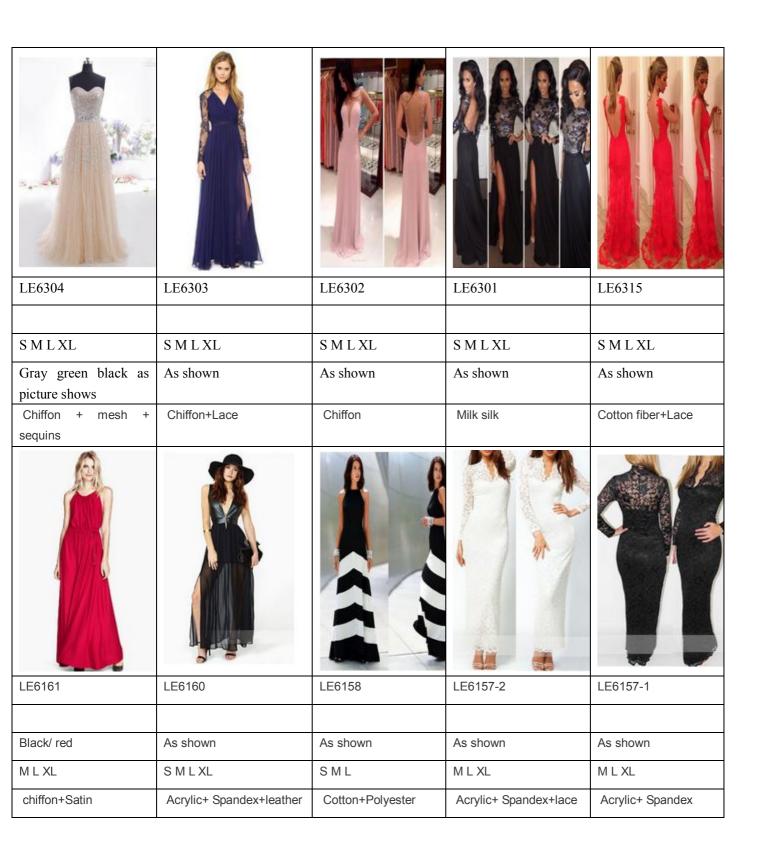

| LE6350-2                | LE6351                     | LE6352-1                | LE6352-2                | LE6352-3                |
|-------------------------|----------------------------|-------------------------|-------------------------|-------------------------|
| Mileite                 | Dive                       | Disale                  | DI.                     |                         |
| White                   | Blue                       | Black                   | Blue                    | red                     |
| S,M,L,XL                | S,M,L                      | S,M,L,                  | S,M,L,                  | S,M,L,                  |
| Polyester+ Spandex+Lace | Polyester+ Spandex+chiffon | Spandex+milk silk +lace | Spandex+milk silk +lace | Spandex+milk silk +lace |
|                         |                            |                         |                         |                         |
| LE6353                  | LE6354                     | LE6355                  | LE6356                  | LE6366                  |
|                         |                            |                         |                         |                         |
| As shown                | As shown                   | As shown                | As shown                | As shown                |
| S,M,L,                  | S,M,L,                     | S,M,L,                  | S/M/L/XL                | S/M/L/XL                |
| Spandex+milk silk       | cotton+ Spandex            | Cotton+ Spandex         | Polyester + Spandex     | Spandex blended fabric  |