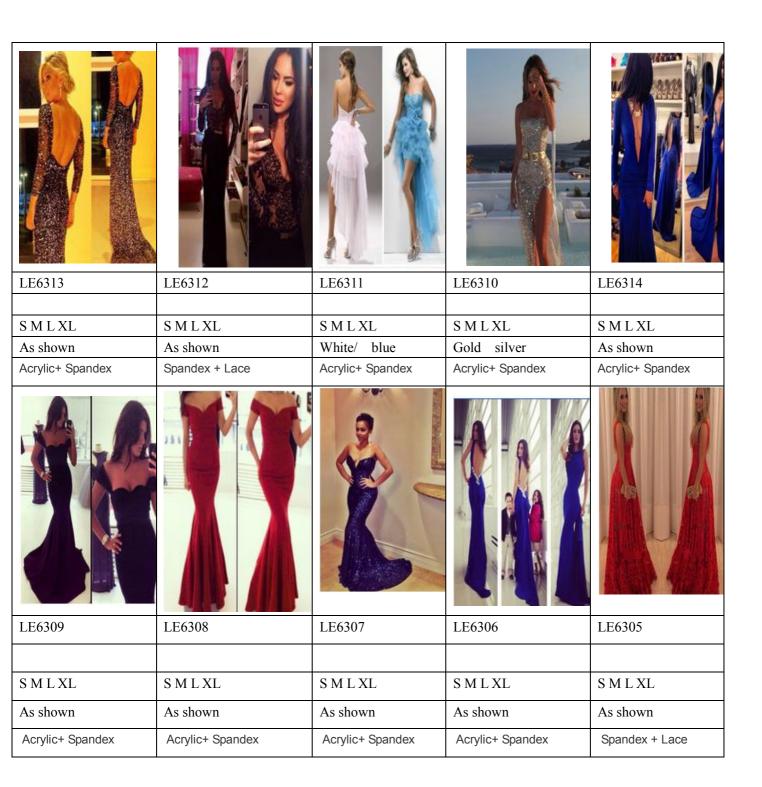

| LE6350-2                | LE6351                     | LE6352-1                | LE6352-2                | LE6352-3                |
|-------------------------|----------------------------|-------------------------|-------------------------|-------------------------|
| Mileite                 | Dive                       | Disale                  | DI.                     |                         |
| White                   | Blue                       | Black                   | Blue                    | red                     |
| S,M,L,XL                | S,M,L                      | S,M,L,                  | S,M,L,                  | S,M,L,                  |
| Polyester+ Spandex+Lace | Polyester+ Spandex+chiffon | Spandex+milk silk +lace | Spandex+milk silk +lace | Spandex+milk silk +lace |
|                         |                            |                         |                         |                         |
| LE6353                  | LE6354                     | LE6355                  | LE6356                  | LE6366                  |
|                         |                            |                         |                         |                         |
| As shown                | As shown                   | As shown                | As shown                | As shown                |
| S,M,L,                  | S,M,L,                     | S,M,L,                  | S/M/L/XL                | S/M/L/XL                |
| Spandex+milk silk       | cotton+ Spandex            | Cotton+ Spandex         | Polyester + Spandex     | Spandex blended fabric  |