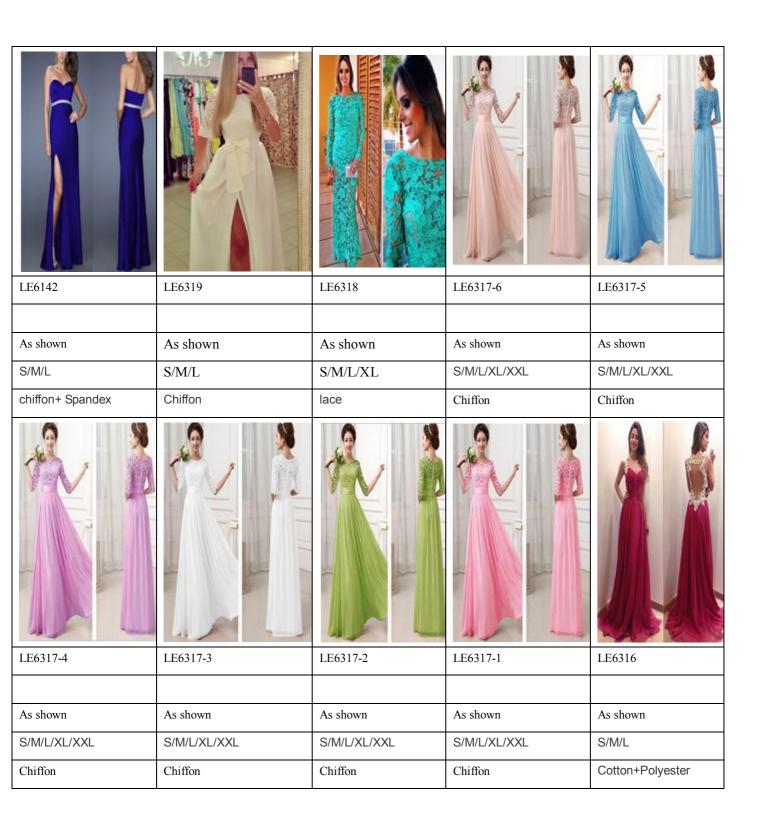

| LE6350-2                | LE6351                     | LE6352-1                | LE6352-2                | LE6352-3                |
|-------------------------|----------------------------|-------------------------|-------------------------|-------------------------|
| Mileite                 | Dive                       | Disale                  | DI.                     |                         |
| White                   | Blue                       | Black                   | Blue                    | red                     |
| S,M,L,XL                | S,M,L                      | S,M,L,                  | S,M,L,                  | S,M,L,                  |
| Polyester+ Spandex+Lace | Polyester+ Spandex+chiffon | Spandex+milk silk +lace | Spandex+milk silk +lace | Spandex+milk silk +lace |
|                         |                            |                         |                         |                         |
| LE6353                  | LE6354                     | LE6355                  | LE6356                  | LE6366                  |
|                         |                            |                         |                         |                         |
| As shown                | As shown                   | As shown                | As shown                | As shown                |
| S,M,L,                  | S,M,L,                     | S,M,L,                  | S/M/L/XL                | S/M/L/XL                |
| Spandex+milk silk       | cotton+ Spandex            | Cotton+ Spandex         | Polyester + Spandex     | Spandex blended fabric  |